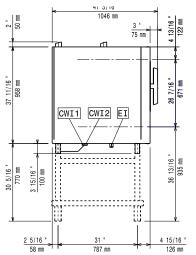

# SkyLine ProS Electric Combi Oven 10GN2/1

CWII Cold Water inlet 1 CWI2 Cold Water Inlet 2

Drain

DO Overflow drain pipe

### Water:

Max inlet water supply

30 °C temperature: 3/4" Water inlet "FCW" connection: 1-6 bar Pressure, bar min/max: Chlorides: <10 ppm >50 µS/cm Conductivity: Drain "D": 50mm

Electrolux Professional recommends the use of treated water, based on testing of specific water conditions.