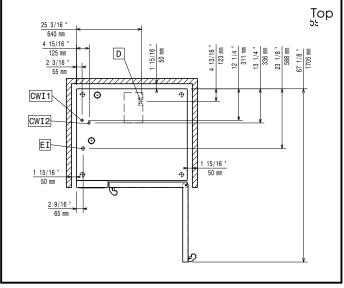

# SkyLine ProS Electric Combi Oven 10GN2/1

CWII Cold Water inlet 1 CWI2 Cold Water Inlet 2

Drain

DO Overflow drain pipe

### Water:

Max inlet water supply

30 °C temperature: 3/4" Water inlet "FCW" connection: 1-6 bar Pressure, bar min/max: Chlorides: <10 ppm >50 µS/cm Conductivity: Drain "D": 50mm

Electrolux Professional recommends the use of treated water, based on testing of specific water conditions.