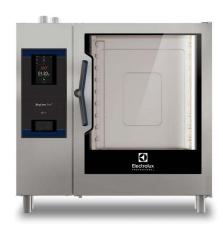

## SkyLine ProS Electric Combi Oven 10GN2/1

| ITEM #  |  |
|---------|--|
| MODEL # |  |
| NAME #  |  |
|         |  |
| SIS #   |  |
| AIA#    |  |

217613 (ECOE102K2C0)

SkyLine ProS combi boilerless oven with touch screen control, 10x2/1GN, electric, 2 cooking modes (recipe program, manual), automatic cleaning

217623 (ECOE102K2A0)

SkyLine ProS combi boilerless oven with touch screen control, 10x2/1GN, electric, 2 cooking modes (recipe program, manual), automatic cleaning