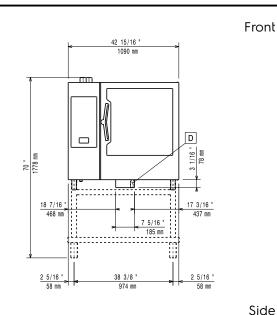

### **Key Information:**

Right Side Door hinges: 1090 mm External dimensions, Width: External dimensions, Depth: 971 mm External dimensions, Height: 1058 mm Weight: 163 kg Net weight: 163 kg 188 kg Shipping weight: Shipping volume: 1.59 m<sup>3</sup>

### Installation:

Clearance: 5 cm rear and Clearance:

right hand sides.

Suggested clearance for

service access: 50 cm left hand side.